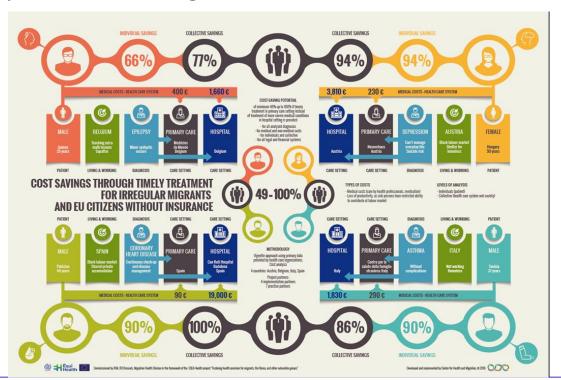

### Thematic study on cost analysis of health care provision for migrants and ethnic minorities / 1

### Thematic study on cost analysis of health care provision for migrants and ethnic minorities / 2

#### **Objectives**

compare cost of timely treatment in primary care to cost of treatment of severe condition in hospital setting

#### **Methods**

cost analysis using primary data of health care providers + various data on health care provision and costs fed into vignettes

#### **Outcomes**

providing primary care is saving costs compared to delayed treatment